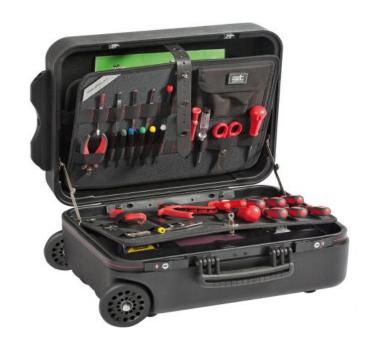

### **General features**

- HDPE roto-molded case with built-in rubber feet
- 2 metal lid safety support stays
- 2 TSA accepted locks
- telescopic handle and large wheels provided with ball bearings
- ergonomic handle, rubber coated grip
- single steel hinge, riveted in several points to assure high resistance
- large base area for tools, powertools, accessories and spare parts
- stackability
- document wallet
- 2 small component boxes

#### **Features**

- 2 tool pallets with elastics