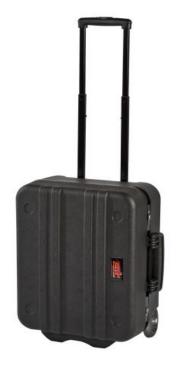

## **NEW MEGA WHEELS PEL**

Double wall polyethylene tool trolley

# **NEW MEGA WHEELS PEL**

Double wall polyethylene tool trolley

Tool trolley made entirely of HDPE polyethylene, a real shield against accidental shocks. High capacity case ideal for air travelling engineers that carry both tools, spare parts and components.