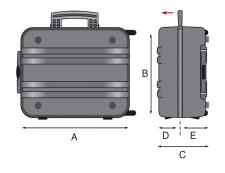

### **EAN**

8024482009117

| Technical features      | А                | В       | С      | D       | Е      |
|-------------------------|------------------|---------|--------|---------|--------|
| mm internal dimensions  | 453              | 345     | 185    | 75      | 110    |
|                         | Weight Kg 7,50   |         |        |         |        |
| inc internal dimensions | 17 13/16         | 13 9/16 | 7 5/16 | 2 15/16 | 4 5/16 |
|                         | Weight lbs 16.53 |         |        |         |        |